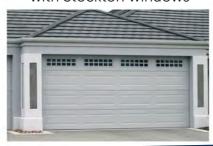

## **UPGRADE TO WINDOWS**

Let the sun shine into your garage. With 16 different window designs to choose from, you can achieve the exact look you want for your home facade! All of our windows are available in your choice of Clear or Grey Tinted Perspex as an optional extra for your sectional garage door.

#### **GEORGIAN DESIGN**

Surfmist Regency door with Stockton windows

Shale Grey Georgian door with Stockton windows