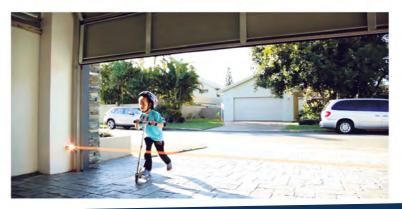

#### **OBSTACLE DETECTION SYSTEM**

Our OBSTACLE DETECTION SYSTEM can immediately detect an obstruction by transmitting a light beam across the width of the garage door opening. If the beam is broken, the garage door will reverse its direction before impacting the obstruction.