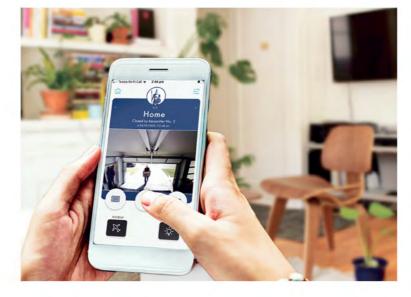

# MY CG DOOR SMARTPHONE APP

The new Centurion app allows you to let people into your garage in a way that is safe, secure, and completely contactless! You can receive that urgent parcel delivery and close the garage door once the parcel is safely inside without even having to get up from your couch! It's the ultimate control over your garage door, with superior monitoring for that additional peace of mind.