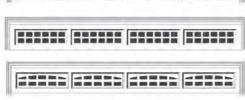

## **UPGRADE TO WINDOWS**

Let the sun shine into your garage. With 16 different window designs to choose from, you can achieve the exact look you want for your home facade! All of our windows are available in your choice of Clear or Grey Tinted Perspex as an optional extra for your sectional garage door.

#### **REGENCY DESIGN**

SUNSET

WATERTON

**RUSHTON** 

**SUNRISE** 

**SHERWOOD** 

**STOCKTON** 

CASCADE