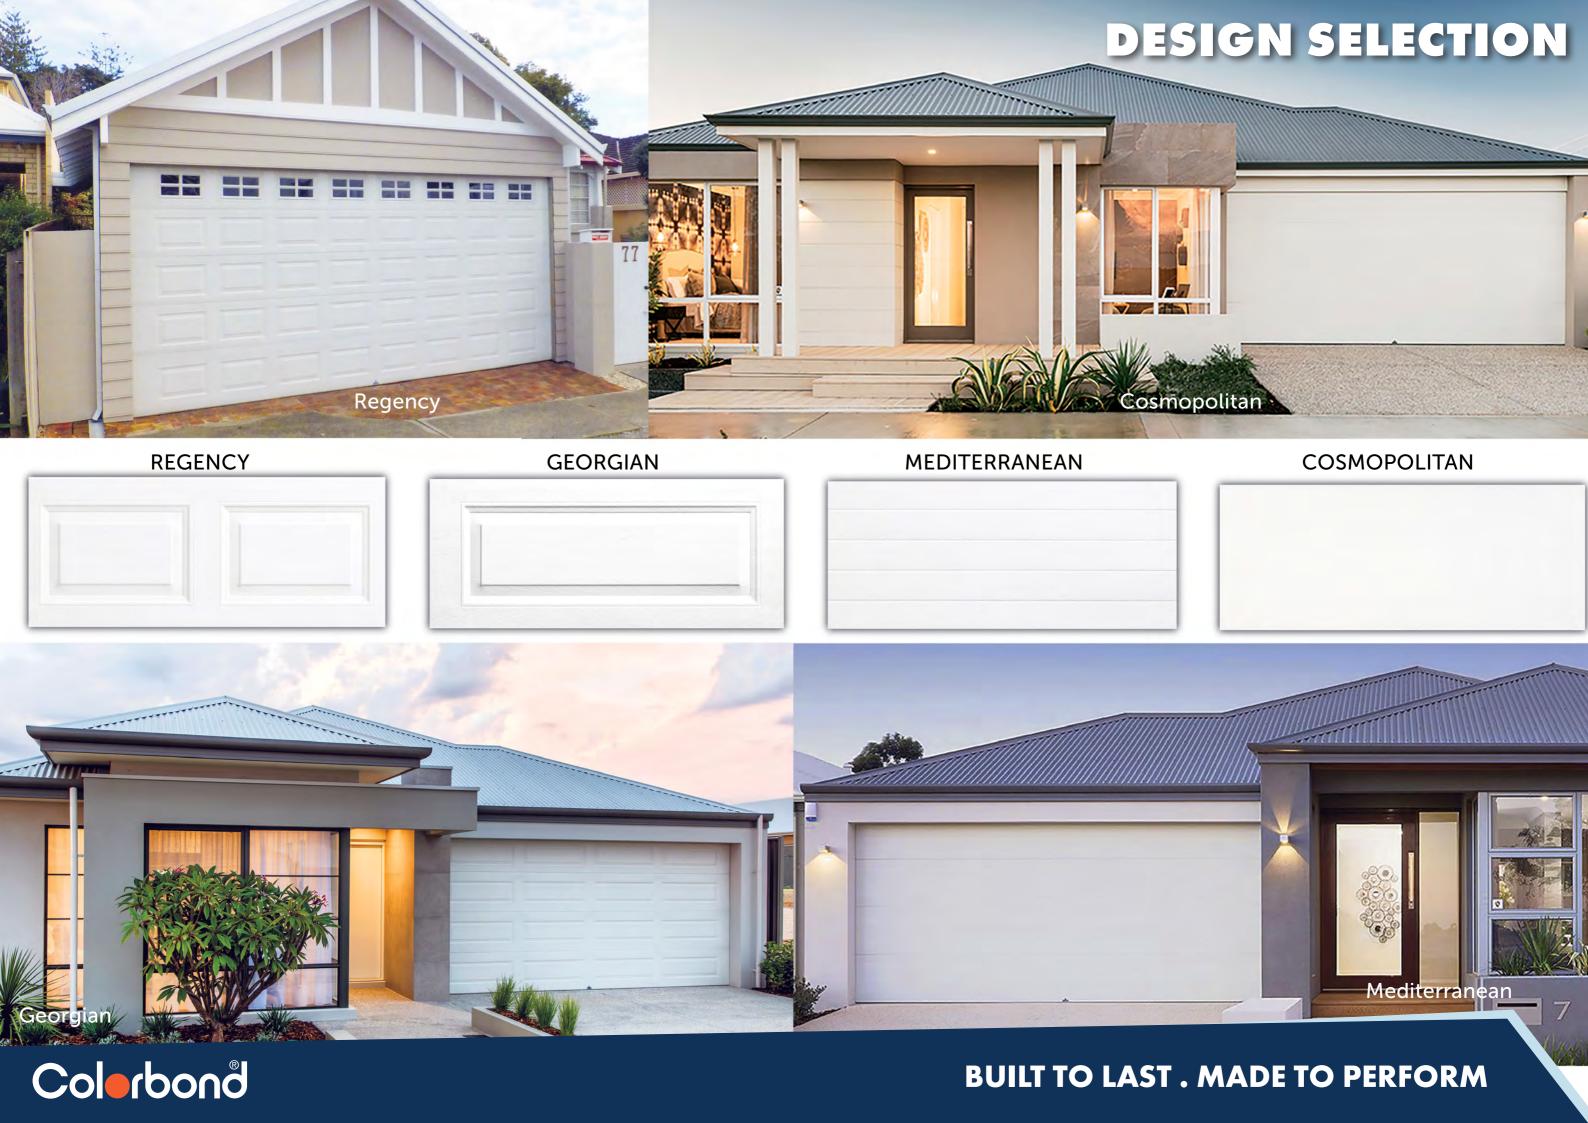

## **UPGRADE TO WINDOWS**

Let the sun shine into your garage. With 16 different window designs to choose from, you can achieve the exact look you want for your home facade! All of our windows are available in your choice of Clear or Grey Tinted Perspex as an optional extra for your sectional garage door.

#### **REGENCY DESIGN**

SUNSET

WATERTON

**RUSHTON** 

**SUNRISE** 

**SHERWOOD** 

**STOCKTON** 

CASCADE

#### **GEORGIAN DESIGN**

Surfmist Regency door with Stockton windows

Shale Grey Georgian door with Stockton windows