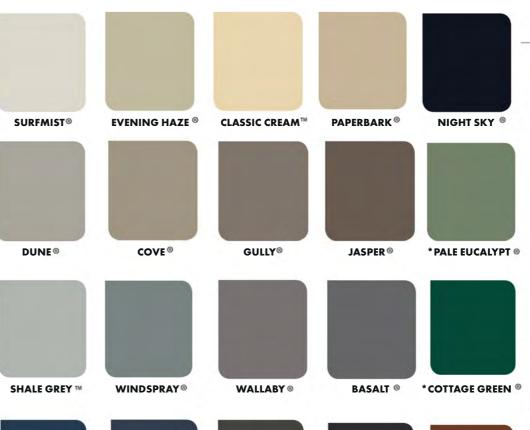

\*PEMBERTON

GUM

\*GIBB RIVER

RED

\*KURANDA BARK

Colerbond

CLASSIC CREAM **PAPERBARK** 

**SURFMIST EVENING HAZE** 

DUNE

COVE

**GULLY** 

**JASPER SHALE GREY** WINDSPRAY

WALLABY **BASALT** 

MONUMENT **DEEP OCEAN** 

**IRONSTONE** NIGHT SKY

**MANGROVE** PALE EUCALYPT **COTTAGE GREEN** 

**TERRAIN** MANOR RED CAOBA

**CEDAR** 

HAMPTONS WHITE

WOODLAND GREY

\*ATHERTON **BLACKWOOD** 

**COLOUR CHART** 

\*MANOR RED®

MANGROVE ®

\*CEDAR®

additional costs will apply ♦ Premium colour not Colorbond Optional powder coat finish - surcharge applies

\* Colours are not standard colours and

×

x Colour not available Optional - surcharge applies

The COLORBOND® steel colour swatches and images shown have been reproduced to represent actual product colours as accurately as possible. However, we recommend checking your chosen colour against an actual sample of the product before purchasing, as varying light conditions and limitations of the printing process may affect colour tones. To determine the most suitable material for your project, please contact Centurion Garage Doors or an authorised Centurion Garage Doors representative in your area. COLORBOND® and® colour names are registered trademarks of Bluescope Steel Limited™ colour names are trademarks of Bluescope Steel Limited. Centurion Garage Doors \*HAMPTONS WHITE logo and the word Centurion are registered trademarks of Centurion Garage Doors Pty Ltd