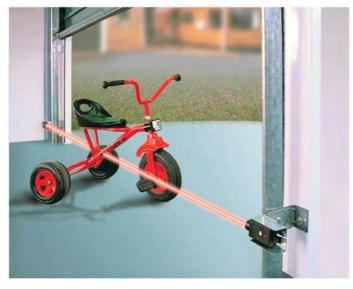

#### **OBSTACLE DETECTION SYSTEM**

Our OBSTACLE DETECTION SYSTEM can immediately detect an obstruction by transmitting a light beam across the width of the garage door opening. If the beam is broken, the garage door will reverse its direction before impacting the obstruction.