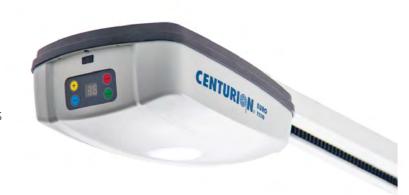

#### **EURO 1250 MOTOR**

- Australia's most powerful residential door opener (1250 NM)
- Inbuilt rail lock that engages and disengages automatically
- Corrosive-resistant aluminium rail with super quiet belt drive
- 5 year comprehensive parts warranty
- WiFi Compatible