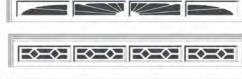

## **UPGRADE TO WINDOWS**

Let the sun shine into your garage. With 16 different window designs to choose from, you can achieve the exact look you want for your home facade! All of our windows are available in your choice of Clear or Grey Tinted Perspex as an optional extra for your sectional garage door.

#### **REGENCY DESIGN**

SUNSET

WATERTON

**RUSHTON** 

**SUNRISE** 

**SHERWOOD** 

**STOCKTON** 

CASCADE