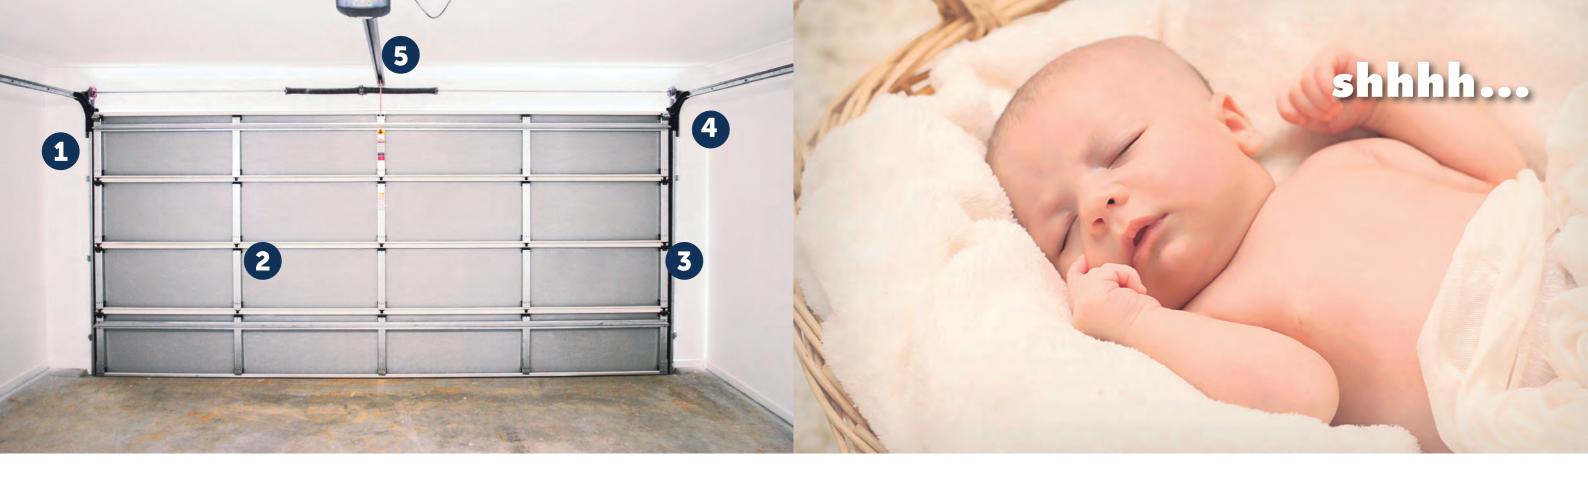

## DESIGNED TO BE QUIET

We're regularly told by our customers, both builders, and homeowners, that we manufacture the quietest garage doors on the market. This didn't happen by chance! Our innovative Research and Development team have revolutionised the garage door market and set the benchmark for quietness through numerous patented design features that set our door apart and make it stealthy quiet. Your family are going to love it - and so are your neighbours!

CLICK AND GO TRACK CURVE

Centurion's CLICK AND GO TRACK CURVE means fast installation, with quieter operation and greatly reduced maintenance.

TUFF TRACK

Centurion's unique TUFF TRACK is up to 50% stronger than normal tracks! This also comes with our factory pressed bracket system for a neat and professional looking installation.

PIVOT LOCK HINGE

Our unique patented PIVOT LOCK HINGE system sees the door hinges installed within the door panel in a factory-controlled environment, ensuring consistent high quality.

"Quietest doors on the market"
Michael Cooper, Townsville Garage Doors

ROLLER CARRIER

**CENTURION OPENER** 

Centurion's unique ROLLER CARRIER allows quick and simple installation of door rollers, with no metal on metal contact for smoother, quieter operation.

Just like everything else about our sectional doors, the motors in our CENTURION OPENERS are quiet by design. For ultimate peace and quiet, combine your sectional door with one of our openers.