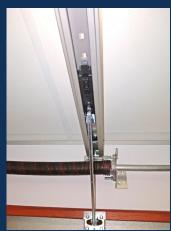

## THE CENTURION LATCH LOCK

- Operate the garage from anywhere via a Smartphone and the MY CGD App.
- Allows for contactless access to the garage for parcel and goods delivery, trade access and more.
- Give temporary access to visitors, then revoke the permissions when they're done. Nobody even needs to be home!
- The built in camera gives peace of mind knowing the home is secure and can be viewed at any time.
- Tracks the health of the garage door to know when it is next due for a service
- Alerts and notifications are sent about garage activity to ensure the garage is secure.

The Centurion Latch Lock is one of the most secure Sectional Garage Door Locks available on the market. When closing the garage door it lifts up and over the latch, hooking into position which makes it impossible for anyone to lift the garage door manually, or manipulate the lock.